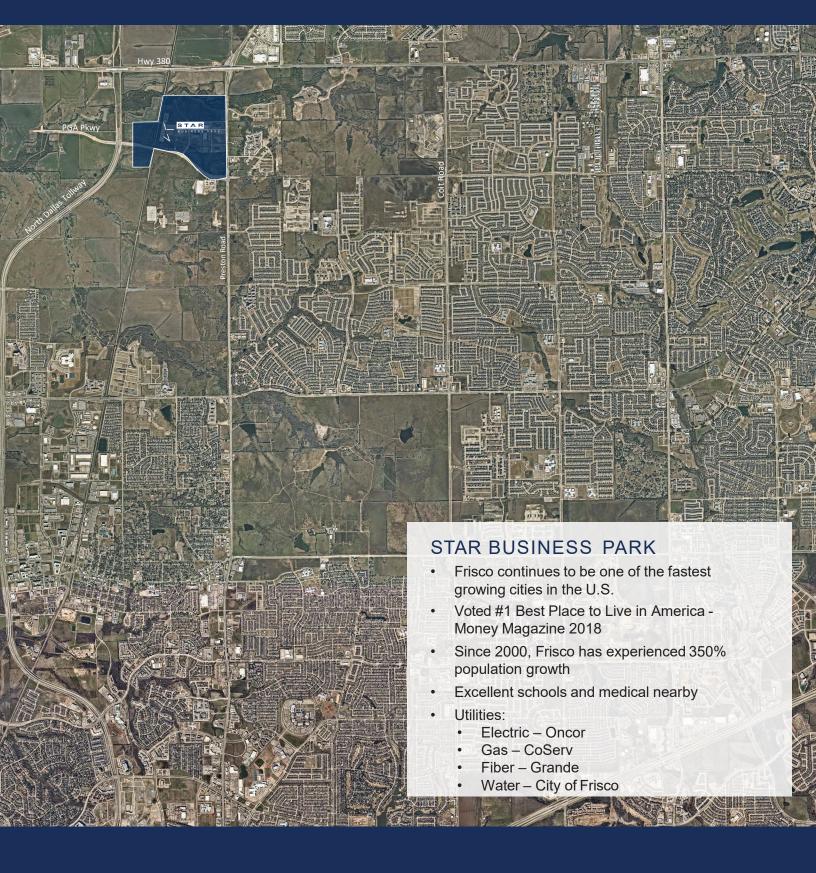

#### PROPERTY HIGHLIGHTS

- New construction
- From 132,054 SF (divisible to 30,012 SF)
- Office Finish to Suit
- 32' clear height
- 138' Truck Court
- 229 car parks available
- 32 Dock Doors
- 2 Ramps
- ESFR sprinkler system
- Floor slab thickness = 6", 4000 PSI
- Truck court thickness = 7", 3600 PSI
- Hiking and biking trails
- Strategically located with immediate access to the North Dallas Tollway, Highway 380 and Preston Rd
- The Park is a Foreign Trade Zone