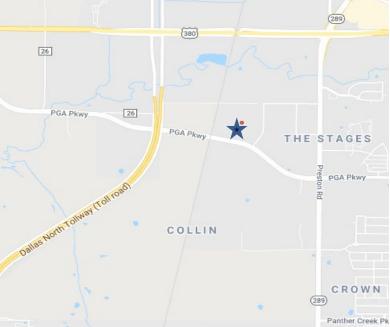

#### A MIXED-USE DEVELOPMENT OF BLUE STAR LAND ADDRESS, FRISCO, TEXAS 75033

OFFICE WAREHOUSING, LIGHT ASSEMBLY AND FULFILLMENT USES

#### PROPERTY HIGHLIGHTS

- New construction
- From 132,054 SF (divisible to 30,012 SF)
- Office Finish to Suit
- 32' clear height
- 138' Truck Court
- 229 car parks available
- 32 Dock Doors
- 2 Ramps
- ESFR sprinkler system
- Floor slab thickness = 6", 4000 PSI
- Truck court thickness = 7", 3600 PSI
- Hiking and biking trails
- Strategically located with immediate access to the North Dallas Tollway, Highway 380 and Preston Rd
- The Park is a Foreign Trade Zone