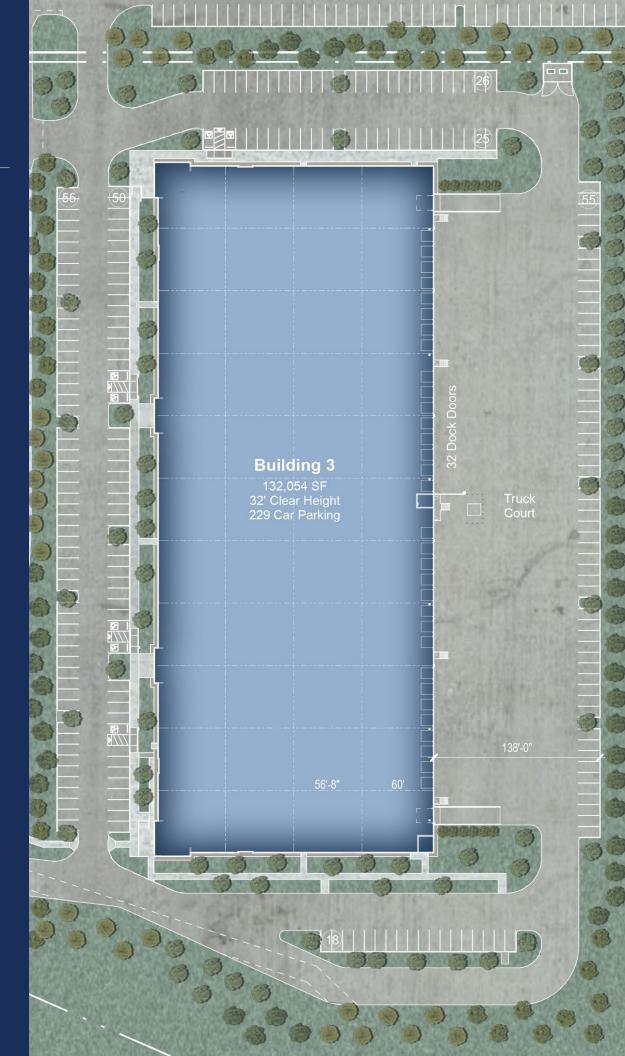

#### PROPERTY HIGHLIGHTS

- New construction
- From 132,054 SF (divisible to 30,012 SF)
- Office Finish to Suit
- 32' clear height
- 138' Truck Court
- 229 car parks available
- 32 Dock Doors
- 2 Ramps
- ESFR sprinkler system
- Floor slab thickness = 6", 4000 PSI
- Truck court thickness = 7", 3600 PSI
- Hiking and biking trails
- Strategically located with immediate access to the North Dallas Tollway, Highway 380 and Preston Rd
- The Park is a Foreign Trade Zone